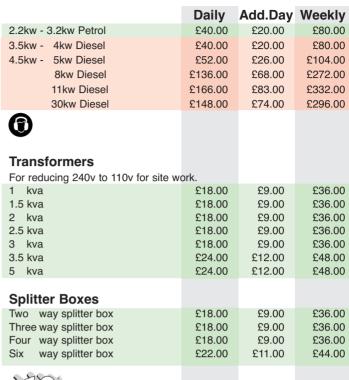

USAGE GUIDE**

The following items are listed to give the customer a general guide to the power usage of certain common appliances found within our hire catalogue.

| •                   |         |              |         |
|---------------------|---------|--------------|---------|
| 41/2" Angle Grinder | 1.5 kva | Belt Sander  | 1.5 kva |
| 9" Angle Grinder    | 2.5 kva | Floor Sander | 2.5 kva |
| Electric Mixer      | 1.5 kva | Dehumidifier | 3.5 kva |
| Chain Saw           | 2 kva   | Kettle       | 3.5 kva |
|                     |         |              |         |

| Generator Sets 110/240v |        |        |        |
|-------------------------|--------|--------|--------|
| 500w - 1kw Petrol       | £38.00 | £19.00 | £76.00 |
| 1.4kw - 2kw Petrol      | £38.00 | £19.00 | £76.00 |





## TRAILERS

ALL ELECTRICAL TOOLS ARE TESTED TO ENSURE THAT THEY ARE SAFE FOR USE BEFORE EACH HIRE

| Trailers w  | vith Road Lights  Maximum load |        |        |         |
|-------------|--------------------------------|--------|--------|---------|
| 5' x 3'     | 200kg                          | £38.00 | £19.00 | £76.00  |
| 8' x 4'     | 2000kg                         | £46.00 | £23.00 | £92.00  |
| 16' x 8'    | 2340kg                         | £54.00 | £27.00 | £108.00 |
| 16' x 8'    | 2800kg                         | £54.00 | £27.00 | £108.00 |
| Pedestria   | n Roller Trailers              |        |        |         |
| Single Drum |                                | £32.00 | £16.00 | £64.00  |
| Twin Drum   |                                | £54.00 | £27.00 | £108.00 |
|