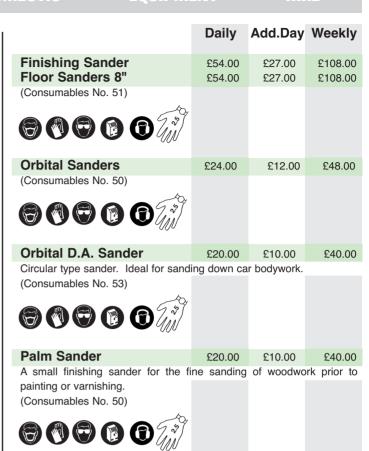

anders 4"                       | £28.00  | £14.00 | £56.00 |
|---------------------------------------|---------|--------|--------|
| For rapid sanding of doors, panelling | g, etc. |        |        |
| (Consumables No. 48)                  |         |        |        |
|                                       |         |        |        |
| Delta Sander                          | £22.00  | £11.00 | £44.00 |
| Corner and detail sander              |         |        |        |
| (Consumables No. 49)                  |         |        |        |
|                                       |         |        |        |

**Edge Sander** £38.00 £19.00 £76.00 Hand operated sander for sanding close to skirtings, radiators, where access cannot be obtained with floor sander.

(Consumables No. 52)







# SITE EQUIPMENT & GENERAL BUILDING TOOLS

ALL ELECTRICAL TOOLS ARE TESTED TO ENSURE THAT THEY ARE SAFE FOR USE BEFORE EACH HIRE

| Block Grab<br>Block Grab Yoke | £76.00<br>£38.00 | £38.00<br>£19.00 | £152.00<br>£76.00 |
|-------------------------------|------------------|------------------|-------------------|
| Block Splitter                |                  |                  |                   |
| 12"                           | £34.00           | £17.00           | £68.00            |
| 24"                           | £36.00           | £18.00           | £72.00            |
|                               |                  |                  |                   |
| Bobcat                        | £202.00          | £101.00          | £404.00           |
|