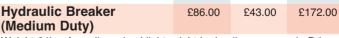

| £54.00  | £27.00  | £108.00 |
| 18" Petrol                                                                | £94.00  | £47.00  | £188.00 |
| 24" Diesel<br>(Comsumables No. 4)                                         | £128.00 | £64.00  | £256.00 |
|                                                                           |         |         |         |
| Hydraulic Breaker<br>(Heavy Duty)                                         | £94.00  | £47.00  | £188.00 |

Weight 130kg. Compact alternative to air operated breakers. Designed for heavy duty breaking applications in asphalt and concrete. With an electric start diesel or petrol engine protected by a compact trolley mounted frame and high performance vibration

dampened hammer.











Weight 64kg. A medium sized lightweight hydraulic power pack. Driven by a petrol engine with electric start. Suitable for general breaking in tarmac and concrete.















|                                                                                                                                                                                                                                                                                                                                                          | Daily                 | Add.Day            | Weekly                           |
|----------------------------------------------------------------------------------------------------------------------------------------------------------------------------------------------