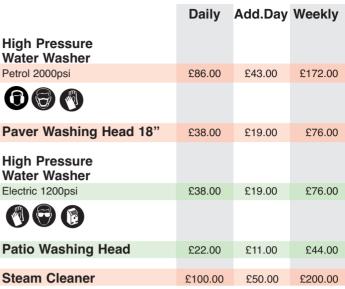

| £94.00 | £47.00 | £188.00 |
| For grinding uneven surfaces & cleaning soiled concrete floors |        |        |         |

(Consumables No. 7)









## Floor Scrubber/Dryer (Battery)

£94.00

£47.00

£188.00

£116.00

A combined Scrubber/Dryer. Can be used on a wide variety of flooring from PVC to concrete. The facility to control speed & direction and a 36 litre water tank makes this machine ideal for cleaning floors, factories, sports halls and supermarkets.

(Consumables No. 44)

#### Floor Scrubber & Polisher (Electric)

(Consumables No. 44) £23.00 £46.00 £92.00



#### Floor Tile Remover £58.00 £29.00

Suitable for the removal of floor coverings. A curved blade is available which makes it possible to cut sheet flooring into strips during





High Pressure water jet 1300psi with temperature control up to 150°C. Will remove most stubborn stains such as oil and grease. (Consumables No. 15)







Wet/Dry 50 litre capacity 2000w



## **Vacuum Cleaners**

Wet/Dry 38 litre capacity 1000w £30.00 £15.00 £60.00 twin speed

£44.00

£22.00

£88.00











# GARDENING

ALL ELECTRICAL TOOLS ARE TESTED TO ENSURE THAT THEY ARE SAFE FOR USE BEFORE EACH HIRE

| Barbecues                                               |        |        |        |
|---------------------------------------------------------|--------|--------|--------|
| Large - Charcoal                                        | £30.00 | £15.00 | £60.00 |
| Large - Gas (Does not include gas) (Consumables No. 27) | £48.00 | £24.00 | £96.00 |
| Blower/Vac (Garden)